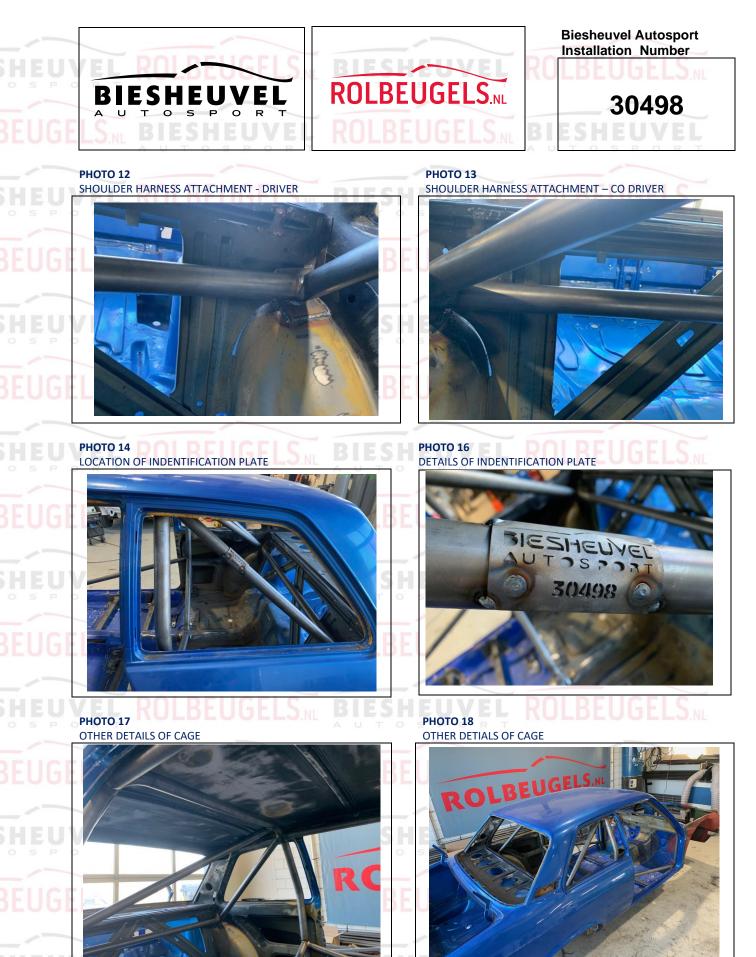

| 15 m maximum      |                          |  |  |

|                                 | BIESHEUVEL<br>A U T O S P O R T |            |
|---------------------------------|---------------------------------|------------|
| BIESHEUVEL<br>A U T O S P O R T |                                 |            |
|                                 |                                 |            |
|                                 |                                 | BIESHEUVEL |
| Autosport – Rolbeugels.nl       |                                 | Page 3     |



## LBEUGELS.NL BIESHEUVEL ROLBEUGELS.N

FRONT ¾ VIEW OF CAGE

PHOTO 1

РНОТО З

VIEW FROM SIDE OF CAR



REAR ¾ VIEW OF CAGE



PHOTO 4 MAIN ROLLBAR TO FLOOR ATTACHMENT





PHOTO 6 FRONT ROLLBAR TO FLOOR ATTACHMENT



Page 4





Biesheuvel Autosport – Rolbeugels.nl

THOLDEOGE

Page 6

|                                                                                                                                                                                        | Biesheuvel Autosport<br>Installation Number                                                                                                                                                                                                                                                        |
|----------------------------------------------------------------------------------------------------------------------------------------------------------------------------------------|---------------------------------------------------------------------------