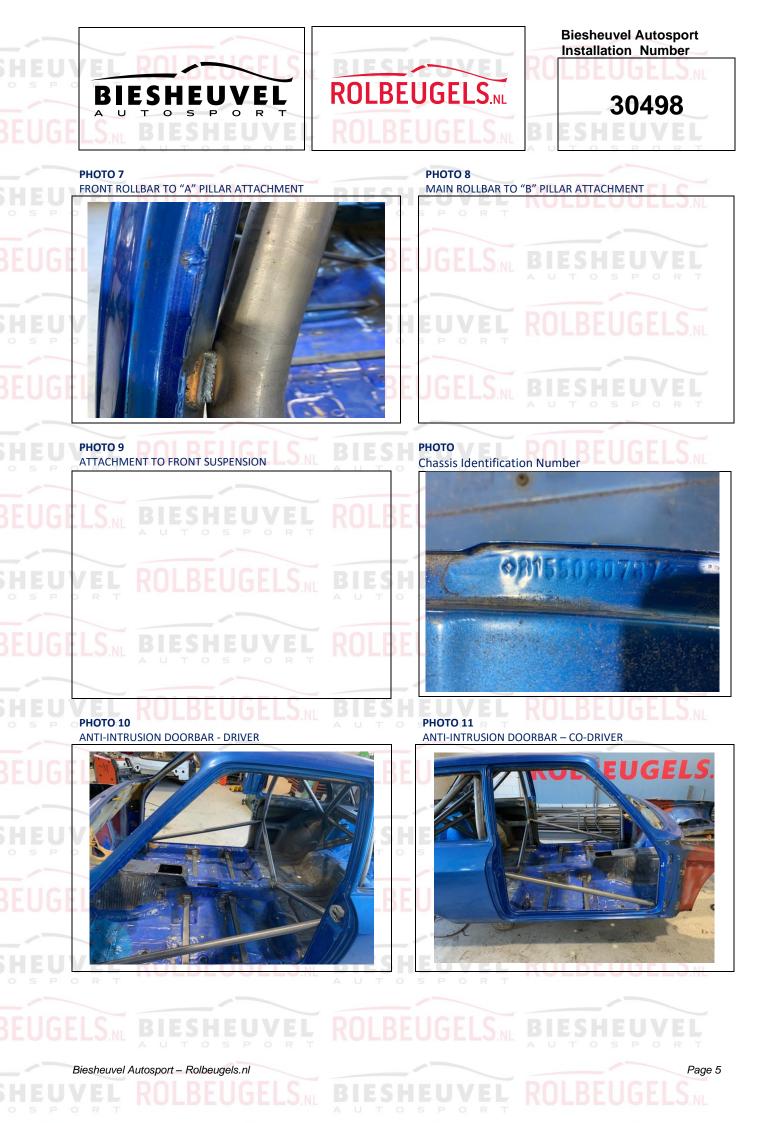

| 15 m maximum      |                          |  |  |

|                                 | BIESHEUVEL<br>A U T O S P O R T |            |
|---------------------------------|---------------------------------|------------|
| BIESHEUVEL<br>A U T O S P O R T |                                 |            |
|                                 |                                 |            |
|                                 |                                 | BIESHEUVEL |
| Autosport – Rolbeugels.nl       |                                 | Page 3     |



## LBEUGELS.NL BIESHEUVEL ROLBEUGELS.N

FRONT ¾ VIEW OF CAGE

PHOTO 1

РНОТО З

VIEW FROM SIDE OF CAR



REAR ¾ VIEW OF CAGE



PHOTO 4 MAIN ROLLBAR TO FLOOR ATTACHMENT





PHOTO 6 FRONT ROLLBAR TO FLOOR ATTACHMENT



Page 4





Biesheuvel Autosport – Rolbeugels.nl

THOLDEOGE

Page 6

|                                                                                                                                                                                        | Biesheuvel Autosport<br>Installation Number                                                                                                                                                                                                                                                        |
|----------------------------------------------------------------------------------------------------------------------------------------------------------------------------------------|-------------------------------------------------------------------------