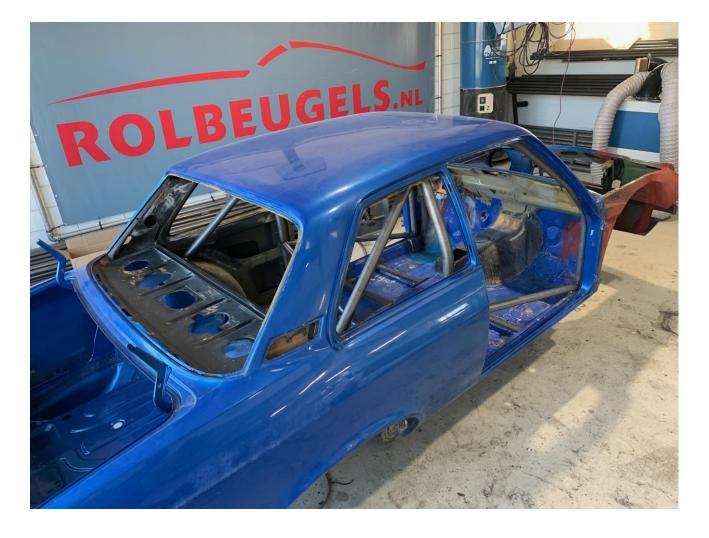

| BEUGE | ISM          | Drawii  | ng of front ¾ view  | of the Com | plete Structure | showing the l   | ocation of the | e identification | n plate |  |
|-------|--------------|---------|---------------------|------------|-----------------|-----------------|----------------|------------------|---------|--|
|       |              | A       |                     |            |                 |                 |                |                  | ORT     |  |
| HEU   |              | R       | 1                   |            |                 | 1               |                |                  | ELS.NL  |  |
| BEUGE | LS.NL        | B       |                     |            |                 | Pa              |                |                  | VEL     |  |
| HEU   | VEL<br>D R T | R       |                     |            |                 |                 |                | 4                | ELS.NL  |  |
| BEUGE | LS.NL        |         |                     |            |                 | 30498           |                |                  |         |  |
| HEU   | VEL<br>or r  | RO      | LBEUG               | ELS.NL     | BIESH           | EUVE<br>S P O R | ĻRO            | LBEUG            | ELS.NL  |  |
|       |              |         |                     |            |                 |                 |                | SHE              |         |  |
|       |              | Autospo | ort – Rolbeugels.nl |            |                 |                 |                |                  | Page 1  |  |
|       |              |         |                     |            |                 |                 |                |                  |         |  |

## LBEUGELS.NL BIESHEUVEL ROLBEUGELS.N

FRONT ¾ VIEW OF CAGE

PHOTO 1

РНОТО З

VIEW FROM SIDE OF CAR

REAR ¾ VIEW OF CAGE

PHOTO 4 MAIN ROLLBAR TO FLOOR ATTACHMENT

PHOTO 6 FRONT ROLLBAR TO FLOOR ATTACHMENT