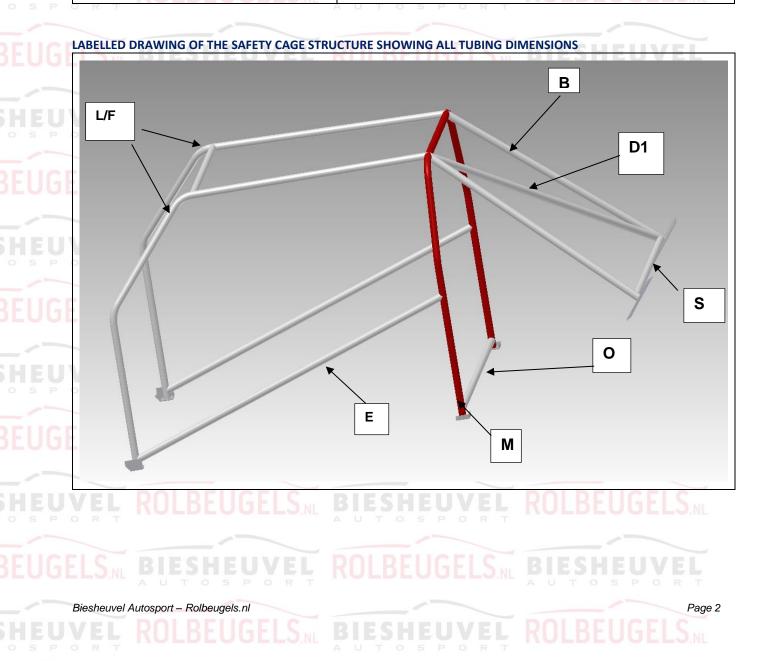

## UVEL ROLBEUGELS. BIESHEUVEL ROLBEUGELS.

| All Dimensions <u>+</u> 0.1         | mm <sub>s p c</sub> | RT             | Show location of each type on drawing O S P O R T |                   |                          |  |  |
|-------------------------------------|---------------------|----------------|---------------------------------------------------|-------------------|--------------------------|--|--|
| Tube / Member                       | Label               | Grade of Steel | External Diameter<br>(OD)                         | Wall<br>Thickness | Min. Tensile<br>Strength |  |  |
| Main Rollbar                        | <u>M</u>            | E235EN/10305-1 | 45.0 mm                                           | 2.5 Mm            | 480 N/mr                 |  |  |
| Front/Lateral<br>Rollbar            | <u>L/F</u>          | E235EN/10305-1 | 40.0 mm                                           | 2.0 Mm            | 480 N/mr                 |  |  |
| Backstays                           | <u>-B</u>           | E235EN/10305-1 | 40.0 mm                                           | 2.0 Mm            | 480 N/mr                 |  |  |
| Main rollbar<br>Diagonal members    | s <u>p</u> p c      | RT             | mm                                                | Mm O S            | 480 N/mr                 |  |  |
| Backstay<br>Diagonal members        | <u></u> D1          | E235EN/10305-1 | 40.0 mm                                           | 2.0 Mm            | 480 N/mr                 |  |  |
| Reinforcements                      | <u>c</u> 5 E        |                |                                                   |                   | JUCEL N/mr               |  |  |
| Doorbars                            | E                   | E235EN/10305-1 | 40.0 mm                                           | 2.0 Mm            | 480 N/mr                 |  |  |
| Windscreen Pillar<br>Reinforcements | <u>C1</u>           | <b>VEL ROL</b> | BELC <sup>mm</sup>                                | Mm                | N/mr                     |  |  |
| Harness Bar                         | <u>s</u>            | E235EN/10305-1 | 40.0 mm                                           | 2.0 Mm            | 480 N/mr                 |  |  |
| OPTINAL TUBES                       | <u>0</u>            | E235EN/10305-1 | 40.0 mm                                           | 2.0 Mm            | 480 N/mr                 |  |  |
| OPTINAL TUBES                       | LUGE                | LJ.NL AUT      | O S P MM R                                        |                   | N/mr                     |  |  |
|                                     |                     |                | mm                                                | Mm                | N/mr                     |  |  |
| LS <sub>NL</sub> BIES               | HEU                 | VEL ROL        | BEUGmmLS                                          | Mm                | N/mr                     |  |  |
| A 0 1 0                             |                     | R. I           | mm                                                | mm                | N/mr                     |  |  |
| VEL ROIB                            | EUGE                | S. BIES        | HEUMM                                             |                   | N/mr                     |  |  |
| ORT<br>Total length c               | of all tubes < 4    |                |                                                   | 15 m maximum      |                          |  |  |