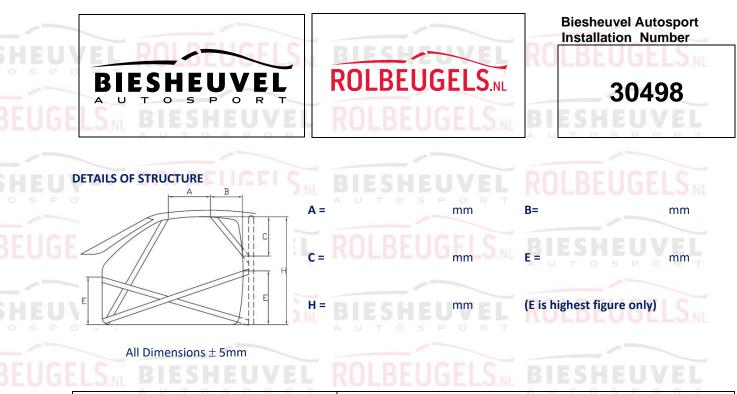

## Biesheuvel Autosport Installation Number 30498

## UVEL ROLBEUGELS. BIESHEUVEL ROLBEUGELS.

| All Dimensions <u>+</u> 0.1         | mm <sub>s p c</sub> | RT             | Show location of each type on drawing O S P O R T |                   |                          |  |  |
|-------------------------------------|---------------------|----------------|---------------------------------------------------|-------------------|--------------------------|--|--|
| Tube / Member                       | Label               | Grade of Steel | External Diameter<br>(OD)                         | Wall<br>Thickness | Min. Tensile<br>Strength |  |  |
| Main Rollbar                        | <u>M</u>            | E235EN/10305-1 | 45.0 mm                                           | 2.5 Mm            | 480 N/mr                 |  |  |
| Front/Lateral<br>Rollbar            | <u>L/F</u>          | E235EN/10305-1 | 40.0 mm                                           | 2.0 Mm            | 480 N/mr                 |  |  |
| Backstays                           | <u>-B</u>           | E235EN/10305-1 | 40.0 mm                                           | 2.0 Mm            | 480 N/mr                 |  |  |
| Main rollbar<br>Diagonal members    | s <u>p</u> p c      | RT             | mm                                                | Mm O S            | 480 N/mr                 |  |  |
| Backstay<br>Diagonal members        | <u></u> D1          | E235EN/10305-1 | 40.0 mm                                           | 2.0 Mm            | 480 N/mr                 |  |  |
| Reinforcements                      | <u>c</u> 5 E        |                |                                                   |                   | JUCEL N/mr               |  |  |
| Doorbars                            | E                   | E235EN/10305-1 | 40.0 mm                                           | 2.0 Mm            | 480 N/mr                 |  |  |
| Windscreen Pillar<br>Reinforcements | <u>C1</u>           | <b>VEL ROL</b> | BELC <sup>mm</sup>                                | Mm                | N/mr                     |  |  |
| Harness Bar                         | <u>s</u>            | E235EN/10305-1 | 40.0 mm                                           | 2.0 Mm            | 480 N/mr                 |  |  |
| OPTINAL TUBES                       | <u>0</u>            | E235EN/10305-1 | 40.0 mm                                           | 2.0 Mm            | 480 N/mr                 |  |  |
| OPTINAL TUBES                       | LUGE                | LJ.NL AUT      | O S P MM R                                        |                   | N/mr                     |  |  |
|                                     |                     |                | mm                                                | Mm                | N/mr                     |  |  |
| LS <sub>NL</sub> BIES               | HEU                 | VEL ROL        | BEUGmmLS                                          | Mm                | N/mr                     |  |  |
| A 0 1 0                             |                     | R. I           | mm                                                | mm                | N/mr                     |  |  |
| VEL ROIB                            | EUGE                | S. BIES        | HEUMM                                             |                   | N/mr                     |  |  |
| ORT<br>Total length c               | of all tubes < 4    |                |                                                   | 15 m maximum      |                          |  |  |